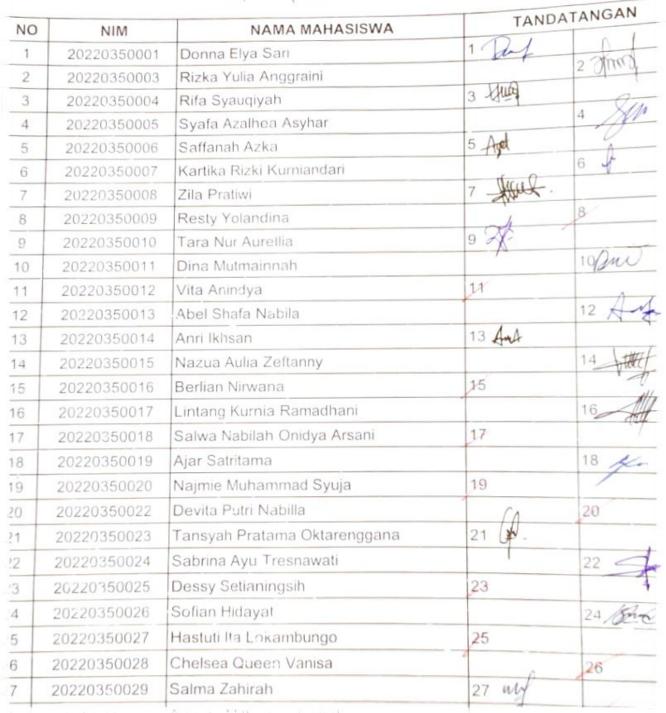

Topik Kuliah

: PSIK 1 : Sri Tasminatun : Penganter EPhE

| NO | NIM NAMA MAHASISWA | TANDA                        | TANGAN   |          |
|----|--------------------|------------------------------|----------|----------|
| 1  | 20220350001        | Donna Elya Sari              | 1 Dans   | 0 0      |
| 2  | 20220350003        | Rizka Yulia Anggraini        |          | 2 Smmg.  |
| 3  | 20220350004        | Rifa Syauqiyah               | 3 1      | , ,      |
| 4  | 20220350005        | Syafa Azalhea Asyhar         |          | 4 84     |
| 5  | 20220350006        | Saffanah Azka                | 5        |          |
| 6  | 20220350007        | Kartika Rizki Kurniandari    |          | 6 ∮      |
| 7  | 20220350008        | Zila Pratiwi                 | 7 -      |          |
| 8  | 20220350009        | Resty Yolandina              |          | 8 They   |
| 9  | 20220350010        | Tara Nur Aurellia            | 9 Trale. |          |
| 10 | 20220350011        | Dina Mutmainnah              |          | 10 Mills |
| 11 | 20220350012        | Vita Anindya                 | 11 1     |          |
| 12 | 20220350013        | Abel Shafa Nabila            |          | 12 Ag    |
| 13 | 20220350014        | Anri Ikhsan                  | 13 Shet  |          |
| 14 | 20220350015        | Nazua Aulia Zeftanny         |          | 14 (find |
| 15 | 20220350016        | Berlian Nirwana              | 15       | 111      |
| 16 | 20220350017        | Lintang Kurnia Ramadhani     | 3        | 16       |
| 17 | 20220350018        | Salwa Nabilah Onidya Arsani  | 17 Sulm  |          |
| 18 | 20220350019        | Ajar Satritama               | /        | 18 /     |
| 19 | 20220350020        | Najmie Muhammad Syuja        | 19-10    |          |
| 20 | 20220350022        | Devita Putri Nabilla         |          | 20 fem)  |
| 21 | 20220350023        | Tansyah Pratama Oktarenggana | 21 (4.   | ^        |
| 22 | 20220350024        | Sabrina Ayu Tresnawati       |          | 22 =     |
| 23 | 20220350025        | Dessy Setianingsih           | 23       | 1        |
| 24 | 20220350026        | Sofian Hidayat               |          | 24 686   |
| 25 | 20220350027        | Hastuti Ita Lokambungo       | 25 + 100 |          |
| 26 | 20220350028        | Chelsea Queen Vanisa         |          | 26 mm    |
| 27 | 20220350029        | Salma Zahirah                | 27 Sw    |          |
| 28 | 20220350030        | Arrinda Miftachul Jannah     | 1        | 28 2013  |